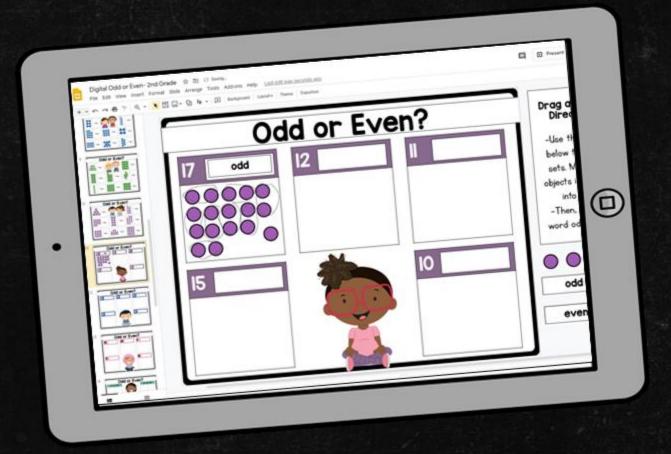

## A Few Example Pages

Here's a peek of what it looks like in Google Slides. The instructions and moveable pieces of over to the right-hand side.

Here are a few other example pages of what's included.

These and many more are available in Slides!