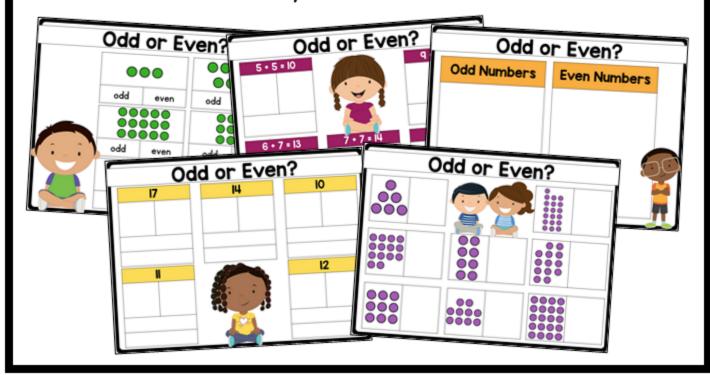

## A Few Example Pages

Here's a peek of what it looks like in Google Slides. The instructions and moveable pieces of over to the right-hand side.

Here are a few other example pages of what's included.

These and many more are available in Slides!

## What's Included?

| 2  | Odd or Even 2–Digit and 3–Digit<br>Number Sort                   |
|----|------------------------------------------------------------------|
| 5  | Pairing Sets<br>to Determine Odd or Even I                       |
| 8  | Pairing Sets<br>to Determine Odd or Even 2                       |
| II | Drag and Drop Objects- Circling Sets<br>to Determine Odd or Even |
| 14 | Using Addition Problems<br>to Determine Odd or Even I            |
| 17 | Using Addition Problems<br>to Determine Odd or Even 2            |