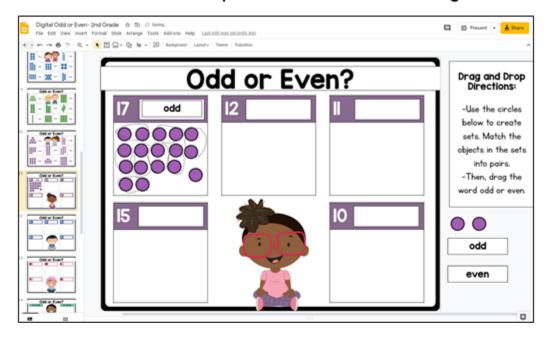

## A Few Example Pages

Here's a peek of what it looks like in Google Slides. The instructions and moveable pieces of over to the right-hand side.

Here are a few other example pages of what's included.

These and many more are available in Slides!